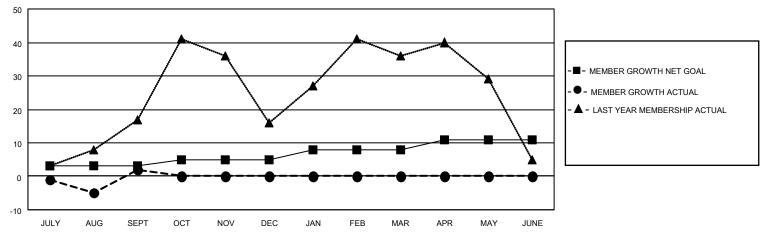

## GOALS AND ACTUAL MEMBERS CUMULATIVE

| DROPPED CLUBS: 1 |    | 12 CLUBS OF 57 ADDED 1 OR<br>MORE NEW MEMBERS | GENDER DISTRIBUTION                 |                              |  |
|------------------|----|-----------------------------------------------|-------------------------------------|------------------------------|--|
|                  |    | WORE NEW WEINBERG                             | MALE<br>FEMALE                      | 640 (57.97%)<br>463 (41.94%) |  |
| DROPPED MEMBERS  |    |                                               | NON BINARY PREFER NOT TO ANSWER     | 0 (0.00%)<br>1 (0.09%)       |  |
| DECEASED         | 5  |                                               | TREFERENCE TO ANSWER                | 1 (0.0370)                   |  |
| CLUB CANCELLED   | 0  | CLICK HERE FOR CUMULATIVE                     | TOTAL FAMILY UNIT MEMBERS           | 3 289                        |  |
| OTHER            | 24 | MEMBERSHIP DATA                               |                                     |                              |  |
| TOTAL            | 29 |                                               | FAMILY MEMBERS PAYING HALF DUES 153 |                              |  |
|                  |    |                                               |                                     |                              |  |

## MONTHLY MEMBERSHIP PROGRESS REPORT

LOCATION GEORGIA District 18 I Results as of: 9/30/2022

| Clubs RESULTS FOR 2022-2023 |   |   |   | Members RESULTS FOR 2022-2023 |   |    |    |
|-----------------------------|---|---|---|-------------------------------|---|----|----|
|                             |   |   |   |                               |   |    |    |
| JULY/AUG/SEPT               | 1 | 0 | 1 | JULY/AUG/SEPT                 | 3 | 39 | 29 |
| OCT/NOV/DEC                 | 0 | 0 | 0 | OCT/NOV/DEC                   | 2 | 0  | 0  |
| JAN/FEB/MAR                 | 1 | 0 | 0 | JAN/FEB/MAR                   | 3 | 0  | 0  |
| APR/MAY/JUNE                | 0 | 0 | 0 | APR/MAY/JUNE                  | 3 | 0  | 0  |