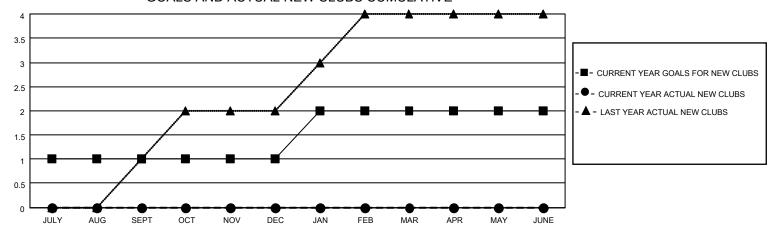

## GOALS AND ACTUAL NEW CLUBS CUMULATIVE

## MONTHLY MEMBERSHIP PROGRESS REPORT

LOCATION GEORGIA District 18 I Results as of: 9/30/2022

| Clubs RESULTS FOR 2022-2023 |   |   |   | Members RESULTS FOR 2022-2023 |   |    |    |
|-----------------------------|---|---|---|-------------------------------|---|----|----|
|                             |   |   |   |                               |   |    |    |
| JULY/AUG/SEPT               | 1 | 0 | 1 | JULY/AUG/SEPT                 | 3 | 39 | 29 |
| OCT/NOV/DEC                 | 0 | 0 | 0 | OCT/NOV/DEC                   | 2 | 0  | 0  |
| JAN/FEB/MAR                 | 1 | 0 | 0 | JAN/FEB/MAR                   | 3 | 0  | 0  |
| APR/MAY/JUNE                | 0 | 0 | 0 | APR/MAY/JUNE                  | 3 | 0  | 0  |